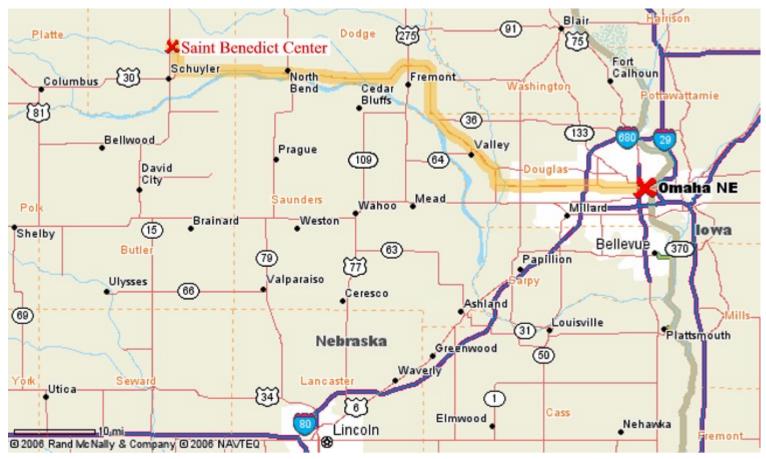

## **\*** MAP AND DIRECTIONS

**Our physical address is**: St. Benedict Center 1126 Road I, Schuyler; Benedictine Mission House - 1123 Road I.

## **Driving Instructions:**

We are located about 60 miles from Omaha and /or Lincoln.

By car from Omaha: Take Hwy 275 West to Fremont and then the Hwy 30 West to the Hwy 15/Schuyler exit. The exit will be on the right. At the stop sign, turn right. This is Hwy 15. Go 3 miles north. There is a sign at the top of the hill to welcome you. Turn right (East) off of Hwy 15. Take the first left and drive around to the parking area.

By car from Lincoln: Take Hwy 79 North to North Bend, then take the Hwy 30 West to the Hwy 15/Schuyler exit. (Follow directions from previous paragraph). Or you can take Hwy 15 North to Schuyler and then proceed 3 miles north of town on Hwy 15.

By car from Grand Island: Take Hwy 30 East to Schuyler. You will have to exit at the Hwy 15/Schuyler exit. At the stop sign turn left (north). Go 3 miles and follow the signs.